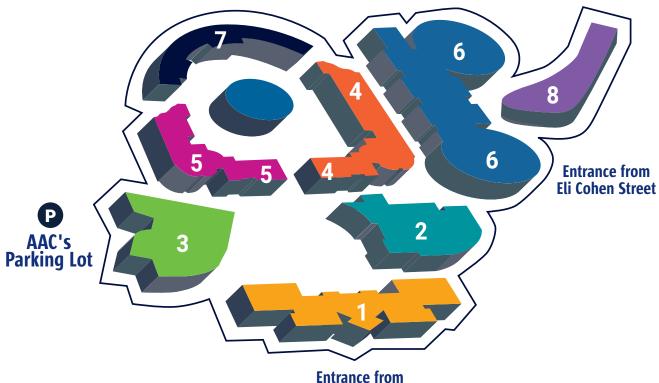

# Campus Map -Ashkelon Academic College (AAC)

Sderot Ben Zvi Street

### **1. Buliding no. 1 - Administration**

The Center for Teaching Excellence The Center for Techno - Pedagogical Innovation

### 2. Library

**3. International Conference Center** Restaurant "Perach" (flower) Tutoring Project Offices

### 4. Building No. 4 - Classrooms

School of Engineering Dean of Students The Center for Employment Orientation and Liaison with Industry The Interdisciplinary Center Students' Union Cafeteria Support Center for Special Needs Students

### 5. Building No. 5 - Classrooms

Practice Laboratory Forensic Laboratory Sleep Research Laboratory

#### 6. Building no. 6 - Classrooms

#### 7. Dormitories

8. Building no. 8 - Classrooms Simulation Laboratory Biochemistry Laboratory