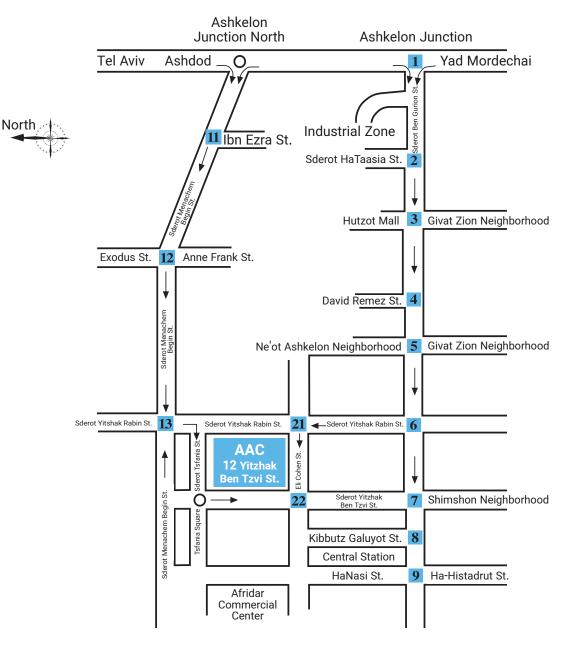

## Arrival by Private Car

AAC's address: 12 Yitzhak Ben Tzvi Street, Ashkelon, Israel